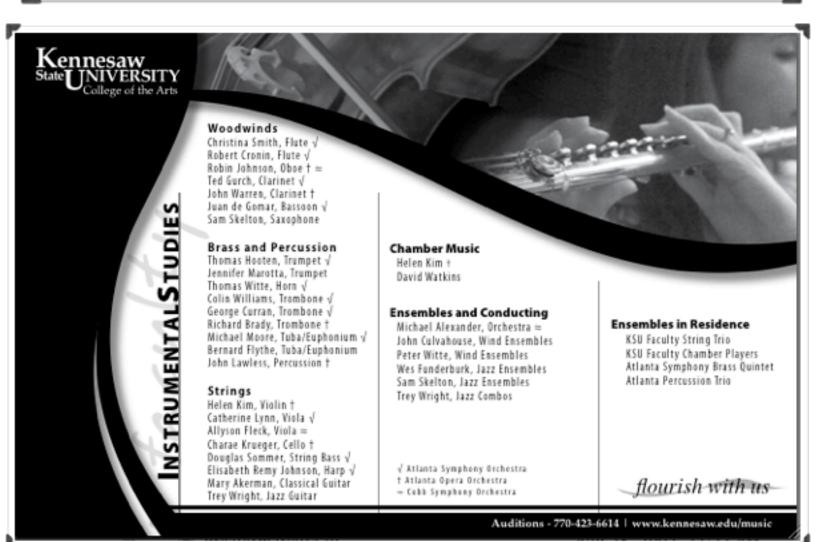

# Department of Music

#### David Murray joins piano faculty

Pianist David Murray is a highly sought after solo and collaborative performer. His work as a solo artist has included a highly praised performance of Gershwin's Concerto in F and the world premiere of Richard Wall's Four Short Studies for Piano. Described as "the perfect collaborator" by the New York Concert Review, he can be seen in concert with his wife, soprano Michelle Murray, with whom he made his Carnegie Hall debut in 2005. Dr. Murray most recently served as Chair of the Piano Area at California Baptist University

2008 Audition Dates February 9

February 23

Merch 8

March 15

Application deadlines for Hall 2008 Birst year students:

May I

Transfer students:

August

Graduate students: March 1 priority deadline

KEYBOARD FACULTY INCLUDES:

Tom Pearsall

- · group piano
- piano pedagogy

Karla Qualls

- coordinator.
- accompanying area

Susan Thomson

- theory
- accompanying

912.681.5726 • P.O. Box 8052 • Statesboro, GA 30060

applicass georgiasouthern edu/music/