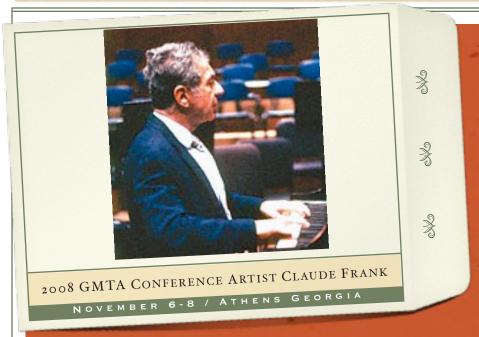

#### 2008 GMTA CONFERENCE

David Oliver Vice President / Publicity

> ello GMTA members! I hope your summer is going well; it slips away so fast! It's time to start thinking about the upcoming GMTA Conference to be held in Athens on the campus of the University of Georgia. year's headliners will be Jane Magrath, Pedagogy Specialist, and Claude Frank, Conference Artist. A nationally-renowned pedagogy expert, her work in the area of the standard classical teaching literature has been central to the current

revival of interest in this music throughout the U.S. For the conference recitalist, we are delighted to welcome Claude Frank will perform in concert Friday evening and give a master class Saturday morning. SEE THE COMPLETE **BIOGRAPHIES ON PAGE 4.** Keep an eye out for the completed schedule in the fall newsletter. The conference hotel will be the Holiday Inn-Athens, which is also the location of the Friday evening banquet. (continued on page 3)

#### CLAUDE FRANK

Born in Nuremberg, Germany, in 1925, pianist Claude Frank abandoned Nazi Germany in 1937 and went to France, where he studied at the Paris Conservatory. Fleeing France before the advancing German armies in 1940, he went first to Spain, then to Portugal, before ultimately settling in America, where he became a citizen in 1944. He studied piano--interrupted by a term of military service--with Artur Schnabel in New York City, and had his recital debut at Town Hall in 1947. He performed with the NBC Symphony Orchestra in 1948

and had his New York Philharmonic debut under conductor Leonard Bernstein in 1959. He has appeared with most of the world's major orchestras, including the Boston, Chicago, National, and Buenos Aires Symphonies, the New York and Berlin Philharmonics, and the Concertgebouw Orchestra of Amsterdam.

Frank has participated in major music festivals all over the world: in the Americas and in Europe, in Africa and in Asia. His enduring involvement with the Mostly Mozart Festival at Lincoln Center in New York is legendary, and in the summer of 2005 he served as a distinguished faculty member at the Verbier Festival in Switzerland. A Beethoven specialist, Mr. Frank has always been admired as a superb chamber musician, from the time of his first performances with the Boston Symphony Chamber Players in the 1960s, to his frequent appearances with various string quartets, the Juilliard and Guarneri Quartets included. He performs regularly with his wife, pianist Lilian Kallir, in duo-piano concerts, and with his daughter, violinist Pamela Frank.

Mr. Frank is an influential teacher, currently serving on the faculties of the Curtis Institute of Music in Philadelphia and the Yale School of Music in New Haven, Connecticut. His master classes are highly anticipated and sought-after events, and his willingness to sit as a juror at various piano competitions, including the prestigious Leeds International, in England, lends gravitas to those occasions.